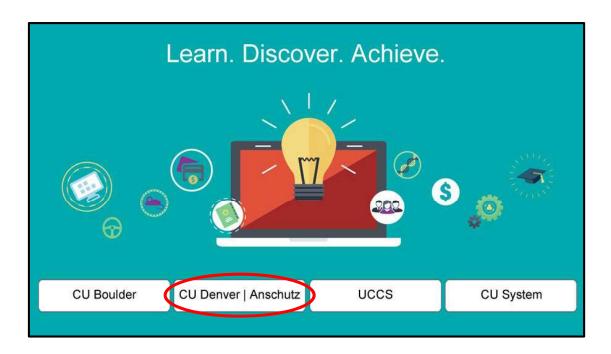

#### **Skillsoft Instructions**

- 1. Log on to your campus portal <a href="https://my.cu.edu/">https://my.cu.edu/</a>
- 2. Select CU Denver | Anschutz
- 3. Select the Skillsoft tile

Created: 04/04/17 Revised: 08/01/18 **4.** On the home page select CU Denver | Anschutz.