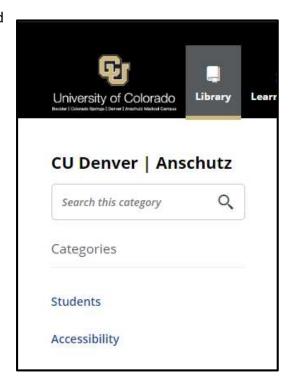

#### **Skillsoft Instructions**

- 1. Log on to your campus portal <a href="https://my.cu.edu/">https://my.cu.edu/</a>
- 2. Select CU Denver | Anschutz
- 3. Select the Skillsoft tile

Created: 04/04/17 Revised: 08/01/18 **4.** On the home page select CU Denver | Anschutz.

**5.** In the *search this category* bar on the left hand side of the page, search for the desired training.

**6.** Select on the right side of the course banner to begin the training.