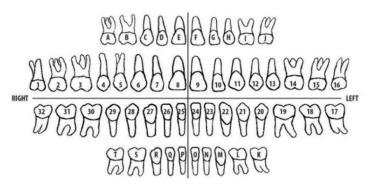

| Implants: Surgical and F   | Restorative                           | Patient is 🗆 verbal 🗆 non-verbal.                 |  |
| □ Denture: Overdenture                                             | □ Orthodontic care         |                                       |                                                   |  |
| Complex medical needs:                                             |                            |                                       |                                                   |  |
| □ Other/Detailed instructions:                                     |                            |                                       |                                                   |  |

Please circle below the tooth/teeth of referral:



## Referral from:

| Dentist:                        | Clinic/ACTS Site: |  |
|---------------------------------|-------------------|--|
| Address:                        |                   |  |
| Phone:                          | Fax/ Email:       |  |
| Signature of Referring Dentist: | Date:             |  |