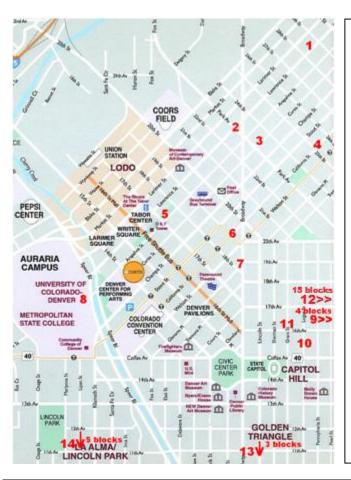

**15 BUS** FROM CIVIC CENTER STATION (END OF  $16^{TH}$  ST MALL) GOES DOWN COLFAX - TO YORK ST FOR **CHURCH IN THE CITY,** AND OGDEN ST FOR **ST. PAULS CHURCH**.

| 1 VOLUNTEERS AMERICA – 2877 LAWRENCE ST.                       | 8 ST. ELIZABETH CHURCH – 1060 FRANCIS WAY       |
|----------------------------------------------------------------|-------------------------------------------------|
| 2 DENVER RESCUE MISSION – 1130 PARK AVE W.                     | 9 ST. PAULS CHURCH - 1615 OGDEN ST              |
| 3 ST. FRANCIS CENTER – 2323 CURTIS ST.                         | 10 BASILICA CHURCH – 1530 LOGAN ST.             |
| 4 AGAPE CHURCH – 2501 CALIFORNIA ST.                           | 11 ST. PAULS GRANTREACH – 1600 GRANT ST.        |
| 5 SKYLINE PARK BETWEEN 17 <sup>TH</sup> & 18 <sup>TH</sup> ST. | 12 CHURCH IN THE CITY – 1580 GAYLORD ST.        |
| 6 HOLY GHOST CHURCH – 1900 CALIFORNIA ST.                      | 13 CHRIST BODY CHURCH - 850 LINCOLN ST.         |
| 7 TRINITY CHURCH – 1820 BROADWAY ST.                           | 14 FATHER WOODYS – 1101 W. 7 <sup>TH</sup> AVE. |