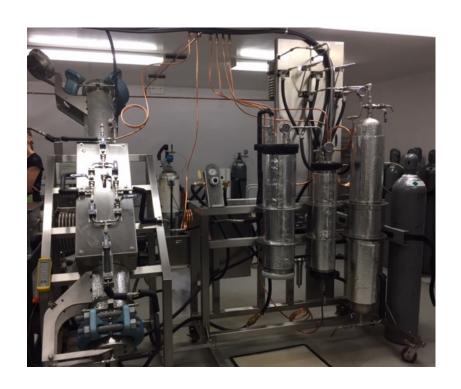

### Physical Hazards

- Compressed gases
- Occupational injuries
- Ergonomics, body mechanics
- Workplace violence
- Walking/ working surfaces
- Working at heights
- Electrical
- Noise

- Environment
- Powered industrial trucks (forklifts)
- Lighting hazards
- Machines
- Extraction equipment
- Confined spaces

### Physical Hazards