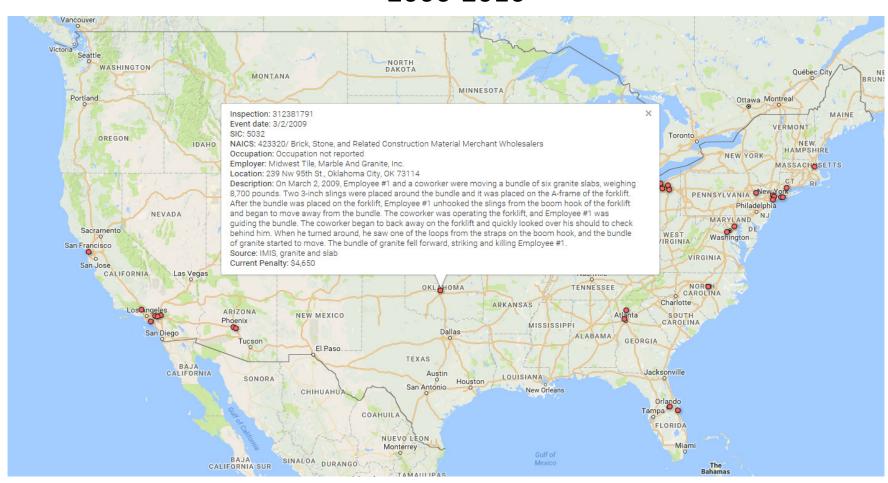

tment of Public Health
Daniel Wright, Occupational Safety and Health Administration
Michael Hodgson, Occupational Safety and Health Administration



## Stone yards, slabs and dangerous work



## Stone yards, slabs and dangerous work







Does the system work for stopping worker deaths?





# Holy smokes! 46 workers died over the past decade

#### Case Definition

- Acute traumatic fatality
- Occurring in a stone, marble, or granite wholesaler, retailer, manufacturing, machining or fabricating facility; or during
- · Storage, transfer, transport or
- · Installation of stone, marble or granite pieces

#### Case Ascertainment

IMIS, FATCAT, FACE Programs

# Google Fusion Map 46 Worker Fatalities Involving Slabs 2006-2016



# "Info Window" 46 Worker Fatalities Involving Slabs 2006-2016



# 46 Worker Fatalities Involving Slabs by Year 2006-2016



36 Worker Fatalities Involving Slabs by Slab Type 2006-2016



# 36 Worker Fatalities Involving Slabs by Equipment Type 2006-2016



### 36 Worker Fatalities Involving Slabs 2006-2016 Adequate Training Yes/No



### 36 Worker Fatalities Involving Slabs 2006-2016 Victim in Fall or Shadow Zone





### 36 Worker Fatalities Involving Slabs 2006-2016 Fall Zone Marked Yes/No





## **Key Findings**

- In ¾ of the cases individual slab(s) were the cause
- In ¾ of the events involving a forklift, the operator killed someone else
- More than half of the events involved inadequate training

# What if the next slab (or tree) falls?



### **Occupational Health Alert Network**



The future is here,

But we need to be on the same ship.

-