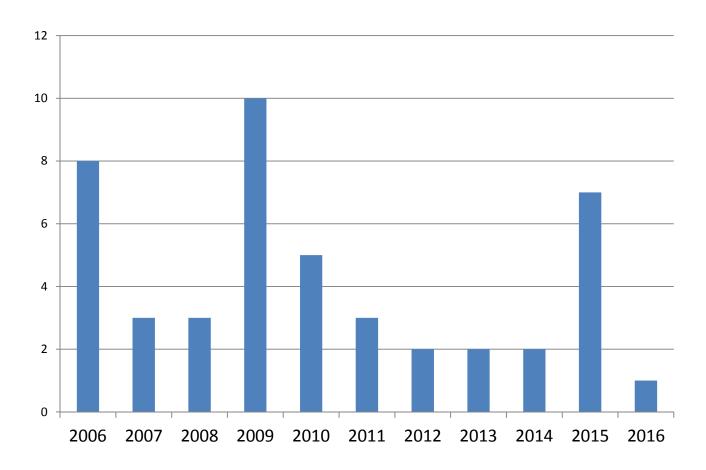

# 46 Worker Fatalities Involving Slabs by Year 2006-2016

36 Worker Fatalities Involving Slabs by Slab Type 2006-2016