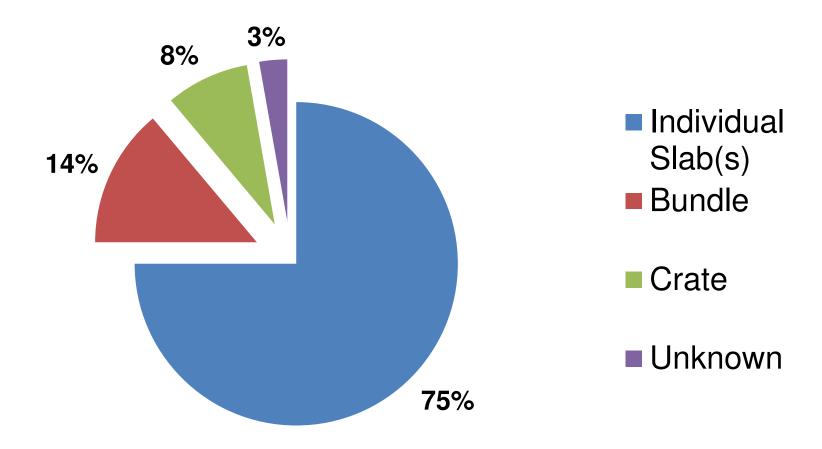

# 46 Worker Fatalities Involving Slabs by Year 2006-2016

36 Worker Fatalities Involving Slabs by Slab Type 2006-2016

## **Key Findings**

- In ¾ of the cases individual slab(s) were the cause
- In ¾ of the events involving a forklift, the operator killed someone else
- More than half of the events involved inadequate training