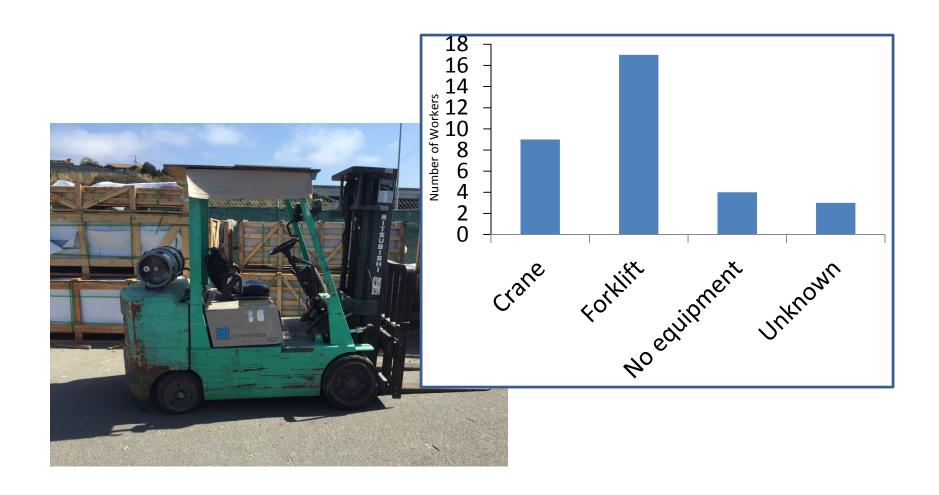

## Stone yards, slabs and dangerous work







Does the system work for stopping worker deaths?





# Holy smokes! 46 workers died over the past decade

#### Case Definition

- Acute traumatic fatality
- Occurring in a stone, marble, or granite wholesaler, retailer, manufacturing, machining or fabricating facility; or during
- · Storage, transfer, transport or
- · Installation of stone, marble or granite pieces

#### Case Ascertainment

IMIS, FATCAT, FACE Programs

# Google Fusion Map 46 Worker Fatalities Involving Slabs 2006-2016



# "Info Window" 46 Worker Fatalities Involving Slabs 2006-2016



# 46 Worker Fatalities Involving Slabs by Year 2006-2016



36 Worker Fatalities Involving Slabs by Slab Type 2006-2016



# 36 Worker Fatalities Involving Slabs by Equipment Type 2006-2016



### 36 Worker Fatalities Involving Slabs 2006-2016 Adequate Training Yes/No



### 36 Worker Fatalities Involving Slabs 2006-2016 Victim in Fall or Shadow Zone





### 36 Worker Fatalities Involving Slabs 2006-2016 Fall Zone Marked Yes/No





## **Key Findings**

- In ¾ of the cases individual slab(s) were the cause
- In ¾ of the events involving a forklift, the operator killed someone else
- More than half of the events involved inadequate training

# What if the next slab (or tree) falls?



### **Occupational Health Alert Network**



The future is here,

But we need to be on the same ship.

-Toxic Avenger