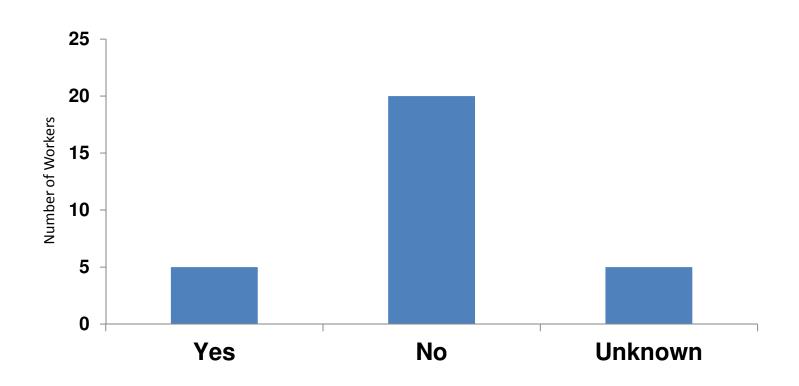

### 36 Worker Fatalities Involving Slabs 2006-2016 Adequate Training Yes/No

## **Key Findings**

- In ¾ of the cases individual slab(s) were the cause
- In ¾ of the events involving a forklift, the operator killed someone else
- More than half of the events involved inadequate training