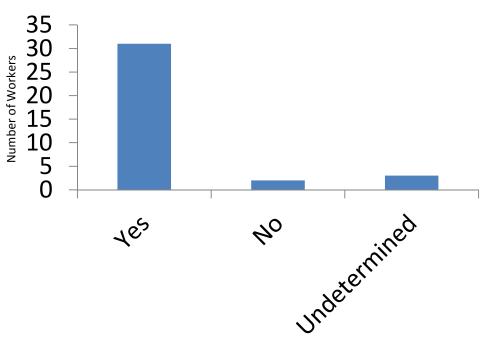

### 36 Worker Fatalities Involving Slabs 2006-2016 Victim in Fall or Shadow Zone