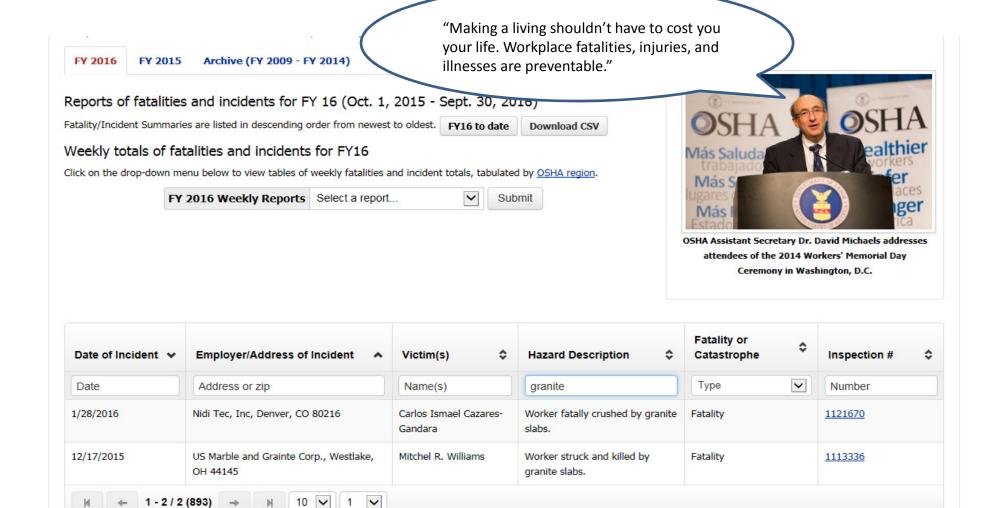

# Holy smokes! 46 workers died over the past decade

#### Case Definition

- Acute traumatic fatality
- Occurring in a stone, marble, or granite wholesaler, retailer, manufacturing, machining or fabricating facility; or during
- · Storage, transfer, transport or
- · Installation of stone, marble or granite pieces

#### Case Ascertainment

IMIS, FATCAT, FACE Programs