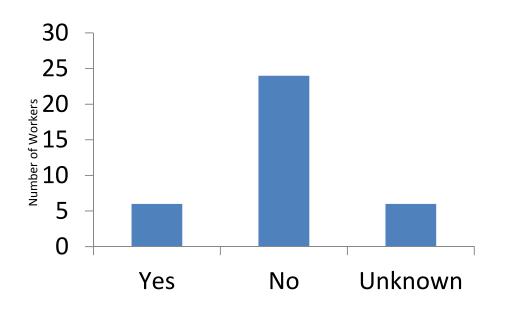

nite wholesaler, retailer, manufacturing, machining or fabricating facility; or during
- · Storage, transfer, transport or
- · Installation of stone, marble or granite pieces

#### Case Ascertainment

IMIS, FATCAT, FACE Programs

# Google Fusion Map 46 Worker Fatalities Involving Slabs 2006-2016



# "Info Window" 46 Worker Fatalities Involving Slabs 2006-2016



# 46 Worker Fatalities Involving Slabs by Year 2006-2016



36 Worker Fatalities Involving Slabs by Slab Type 2006-2016



# 36 Worker Fatalities Involving Slabs by Equipment Type 2006-2016



### 36 Worker Fatalities Involving Slabs 2006-2016 Adequate Training Yes/No



### 36 Worker Fatalities Involving Slabs 2006-2016 Victim in Fall or Shadow Zone





### 36 Worker Fatalities Involving Slabs 2006-2016 Fall Zone Marked Yes/No





## **Key Findings**

- In ¾ of the cases individual slab(s) were the cause
- In ¾ of the events involving a forklift, the operator killed someone else
- More than half of the events involved inadequate training

# What if the next slab (or tree) falls?



### **Occupational Health Alert Network**



The future is here,

But we need to be on the same ship.

-Toxic Avenger